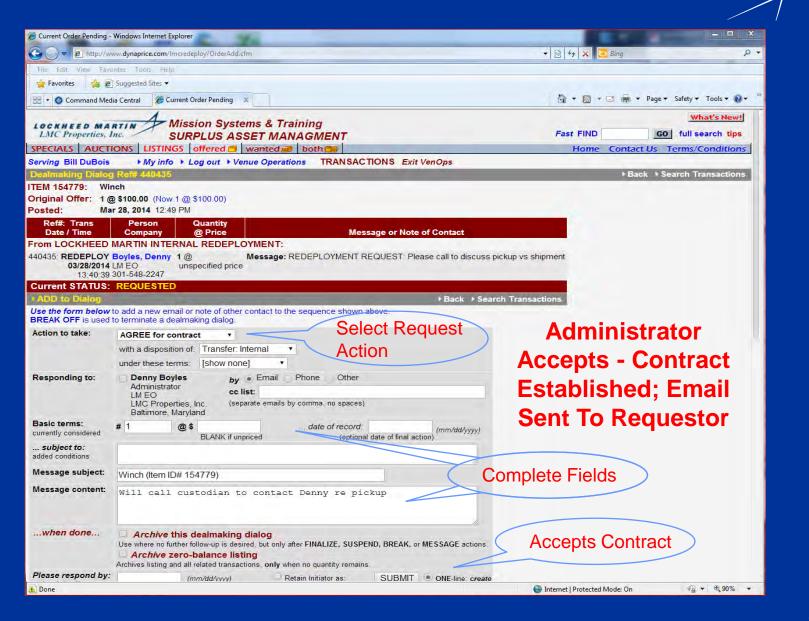

## Instructions For Asset Redeployment System

## **Electronic Transfer Process**

# For additional information please contact: ARS Administrators

Dave Coger: 1.330. 923.1881 Email: Dave.Coger@Imco.com Denny Boyles 1.301.548.2247 Email: Denny.Boyles@Imco.com

ARS email: AMO.FC-LMCPI@Imco.com

#### **CAIRO – Asset Management Venue**



Main Asset Management Venue Page

📵 Internet | Protected Mode: On

√ + € 100% +

#### **CAIRO** – Asset Redeployment Venue



#### Main Internal Redeployment Venue Page

http://pageone.global.lmco.com/

#### CAIRO – Search/Select Assets Redeployment Venue



#### **Business Unit - Validate Data and Begin Order Request**



#### **Business Unit - Create Transfer Request Order**



#### **Business Unit - Administrator Contract Action**



### Email: Requestor Confirmation Of Transfer Request

- This email confirms your ARS request for the items shown below
- The items(s) listed below were requested from another LMC facility
- Please coordinate to: have this order picked up or have this order shipped as instructed - arrangements made by email.
- Expect custodian's timely confirmation on availability and shipping
- RECIPIENT: Denny Boyles
- TELEPHONE: +1.301.548.2247
- EMAIL: denny.Boyles@Imco.com
- Or System EMAIL: AMO.FC-LMCPI@Imco.com
- LOCKHEED MARTIN INTERNAL REDEPLOYMENT ORDER# 154779 CONFIRMATION OF INTERNAL TRANSFER
- CONTACT: Jennifer M Wright (jennifer.m.wright@lmco.com) + 1.703.367.6816
- ITEM: Winch (Manual Lift Eq in Materials Handling Management), LM MST, Manasas, VA
- QTY: 1 each ITEM #154779
- After pickup o