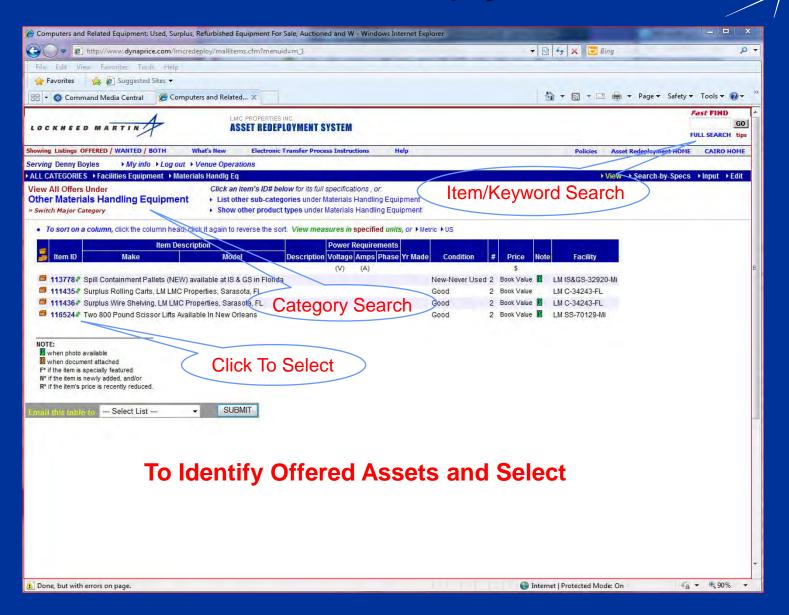

## Instructions For Asset Redeployment System

## **Electronic Transfer Process**

# For additional information please contact: ARS Administrators

Dave Coger: 1.330. 923.1881 Email: Dave.Coger@Imco.com Denny Boyles 1.301.548.2247 Email: Denny.Boyles@Imco.com

ARS email: AMO.FC-LMCPI@Imco.com

#### **CAIRO – Asset Management Venue**



Main Asset Management Venue Page

📵 Internet | Protected Mode: On

√ + € 100% +

#### **CAIRO** – Asset Redeployment Venue



#### Main Internal Redeployment Venue Page

http://pageone.global.lmco.com/

#### CAIRO – Search/Select Assets Redeployment Venue



#### **Business Unit - Validate Data and Begin Order Request**



#### **Business Unit - Create Transfer Request Order**



#### **Business Unit - Administrator Contract Action**



### Email: Requestor Confirmation Of Transfer Request

- This email confirms your ARS request for the items shown below
- The items(s) listed below were requested from another LMC facility
- Please coordinate to: have this order picked up or have this order shipped as instructed - arrangements made by email.
- Expect custodian's timely confirmation on availability and shipping
- RECIPIENT: Denny Boyles
- TELEPHONE: +1.301.548.2247
- EMAIL: denny.Boyles@Imco.com
- Or System EMAIL: AMO.FC-LMCPI@Imco.com
- LOCKHEED MARTIN INTERNAL REDEPLOYMENT ORDER# 154779 CONFIRMATION OF INTERNAL TRANSFER
- CONTACT: Jennifer M