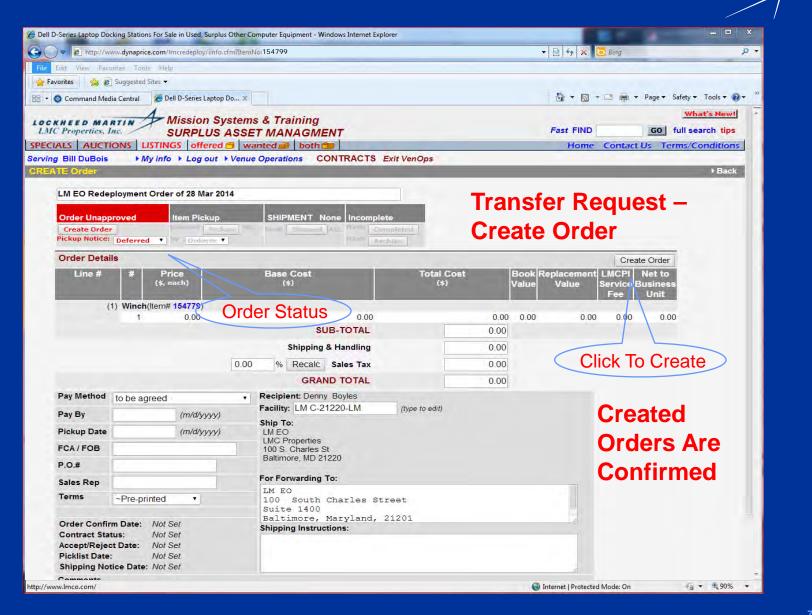

## Instructions For Asset Redeployment System

## **Electronic Transfer Process**

# For additional information please contact: ARS Administrators

Dave Coger: 1.330. 923.1881 Email: Dave.Coger@Imco.com Denny Boyles 1.301.548.2247 Email: Denny.Boyles@Imco.com

ARS email: AMO.FC-LMCPI@Imco.com

#### **CAIRO – Asset Management Venue**



Main Asset Management Venue Page

📵 Internet | Protected Mode: On

√ + € 100% +

#### **CAIRO** – Asset Redeployment Venue



#### Main Internal Redeployment Venue Page

http://pageone.global.lmco.com/

#### CAIRO – Search/Select Assets Redeployment Venue



#### **Business Unit - Validate Data and Begin Order Request**



#### **Business Unit - Create Transfer Request Order**



#### **Business Unit - Administrator Contract Action**



### Email: Requestor Confirmation Of Transfer Request

- This email confirms your ARS request for the items shown below
- The items(s) listed below were requested from another LMC facility
- Please coordinate to: have this order picked up or have this order shipped as instructed - arrangements made by email.
- Expect custodian's timely confirmation on availability and shipping
- RECIPIENT: Denny Boyles
- TELEPHONE: +1.301.548.2247
- EMAIL: denny.Boyles@Imco.com
- Or System EMAIL: AMO.FC-LMCPI@Imco.com
- LOCKHEED MARTIN INTERNAL REDEPLOYMENT ORDER# 154779 CONFIRMATION OF INTERNAL TRANSFER
- CONTACT: Jennifer M Wright (jennifer.m.wright@lmco.com) + 1.703.367.6816
- ITEM: Winch (Manual Lift Eq in Materials Handling Management), LM MS