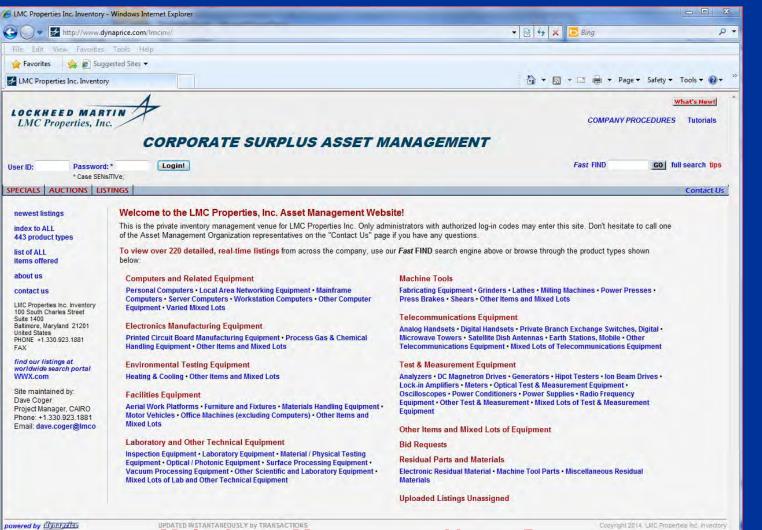

#### **CAIRO – Asset Management Venue**

Main Asset Management Venue Page

📵 Internet | Protected Mode: On

√ + € 100% +